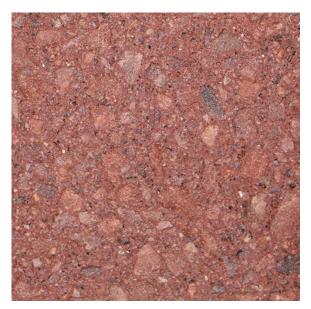

#### Architectural Finish Appearance Descriptions

ACID ETCH (AE)-Fine sandy texture

WATER WASH (WW)-Exposed stones raised above the matrix surface

SANDBLAST (SB)-Various aggregate exposures leaving aggregate with a muted or fractured appearance

Slate-W-AE

Slate-W-SB

Slate-W-WW

Almond-W-AE

Almond-W-SB

Almond-W-WW

Storm-W-AE

Storm-W-SB

Storm-W-WW

Salmon-W-AE

Salmon-W-SB

Salmon-W-WW

Coffee-W-AE

Coffee-W-SB

Coffee-W-WW

Plum-W-AE

Plum-W-SB

Plum-W-WW

Pearl-W-AE

Pearl-W-SB

Pearl-W-WW

Copper-W-AE

Copper-W-SB

Copper-W-WW

Charcoal-W-AE

Charcoal-W-SB

Charcoal-W-WW

Leather-W-AE

Leather-W-SB

Leather-W-WW

Cinnamon-W-AE

Cinnamon-W-SB

Cinnamon-W-WW

Granola-W-AE

Granola-W-SB

Granola-W-WW

Molin Concrete Product has the capability of using various combinations of aggregate & sands, finishing techniques, cast-in patterns and casting in thin products like brick or stone. Please contact your Molin representative for additional information or to request samples.