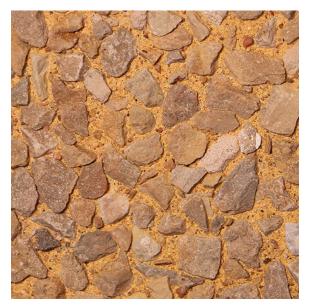

#### Architectural Finish Appearance Descriptions

ACID ETCH (AE)-Fine sandy texture

WATER WASH (WW)-Exposed stones raised above the matrix surface

SANDBLAST (SB)-Various aggregate exposures leaving aggregate with a muted or fractured appearance

Slate-W-AE

Slate-W-SB

Slate-W-WW

Almond-W-AE

Almond-W-SB

Almond-W-WW

Storm-W-AE

Storm-W-SB

Storm-W-WW

Salmon-W-AE

Salmon-W-SB

Salmon-W-WW

Coffee-W-AE

Coffee-W-SB

Coffee-W-WW

Plum-W-AE

Plum-W-SB

Plum-W-WW

Pearl-W-AE

Pearl-W-SB

Pearl-W-WW

Copper-W-AE

Copper-W-SB

Copper-W-WW

Charcoal-W-AE

Charcoal-W-SB

Charcoal-W-WW

Leather-W-AE

Leather-W-SB

Leather-W-WW

Cinnamon-W-AE

Cinnamon-W-SB

Cinnamon-W-WW

Granola-W-AE

Granola-W-SB

Granola-W-WW

Molin Concrete Product has the capability of using various combinations of aggregate & sands, finishing techniques, cast-in patterns and casting in thin products like brick or stone. Please contact your Molin representative for additional information or to request samples.