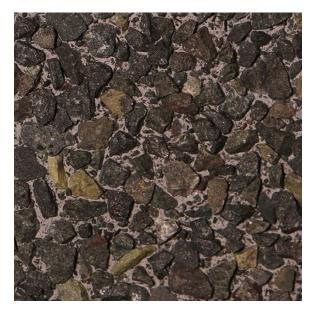

#### Architectural Finish Appearance Descriptions

ACID ETCH (AE)-Fine sandy texture

WATER WASH (WW)-Exposed stones raised above the matrix surface

SANDBLAST (SB)-Various aggregate exposures leaving aggregate with a muted or fractured appearance

Slate-W-AE

Slate-W-SB

Slate-W-WW

Almond-W-AE

Almond-W-SB

Almond-W-WW

Storm-W-AE

Storm-W-SB

Storm-W-WW

Salmon-W-AE

Salmon-W-SB

Salmon-W-WW

Coffee-W-AE

Coffee-W-SB

Coffee-W-WW

Plum-W-AE

Plum-W-SB

Plum-W-WW

Pearl-W-AE

Pearl-W-SB

Pearl-W-WW

Copper-W-AE

Copper-W-SB

Copper-W-WW

Charcoal-W-AE

Charcoal-W-SB

Charcoal-W-WW

Leather-W-AE

Leather-W-SB

Leather-W-WW

Cinnamon-W-AE

Cinnamon-W-SB

Cinnamon-W-WW

Granola-W-AE

Granola-W-SB

Granola-W-WW

Molin Concrete Product has the capability of using various combinations of aggregate & sands, finishing techniques, cast-in patterns and casting in thin products like brick or stone. Please contact your Molin representative for additional information or to request samples.