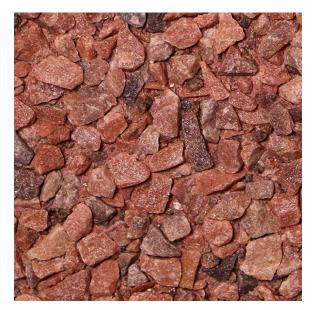

#### Architectural Finish Appearance Descriptions

ACID ETCH (AE)-Fine sandy texture

WATER WASH (WW)-Exposed stones raised above the matrix surface

SANDBLAST (SB)-Various aggregate exposures leaving aggregate with a muted or fractured appearance

Slate-W-AE

Slate-W-SB

Slate-W-WW

Almond-W-AE

Almond-W-SB

Almond-W-WW

Storm-W-AE

Storm-W-SB

Storm-W-WW

Salmon-W-AE

Salmon-W-SB

Salmon-W-WW

Coffee-W-AE

Coffee-W-SB

Coffee-W-WW

Plum-W-AE

Plum-W-SB

Plum-W-WW

Pearl-W-AE

Pearl-W-SB

Pearl-W-WW

Copper-W-AE

Copper-W-SB

Copper-W-WW

Charcoal-W-AE

Charcoal-W-SB

Charcoal-W-WW

Leather-W-AE

Leather-W-SB

Leather-W-WW

Cinnamon-W-AE

Cinnamon-W-SB

Cinnamon-W-WW

Granola-W-AE

Granola-W-SB

Granola-W-WW

Molin Concrete Product has the capability of using various combinations of aggregate & sands, finishing techniques, cast-in patterns and casting in thin products like brick or stone. Please contact your Molin representative for additional information or to request samples.