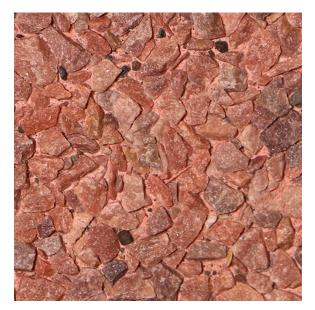

#### Architectural Finish Appearance Descriptions

ACID ETCH (AE)-Fine sandy texture

WATER WASH (WW)-Exposed stones raised above the matrix surface

SANDBLAST (SB)-Various aggregate exposures leaving aggregate with a muted or fractured appearance

Slate-W-AE

Slate-W-SB

Slate-W-WW

Almond-W-AE

Almond-W-SB

Almond-W-WW

Storm-W-AE

Storm-W-SB

Storm-W-WW

Salmon-W-AE

Salmon-W-SB

Salmon-W-WW

Coffee-W-AE

Coffee-W-SB

Coffee-W-WW

Plum-W-AE

Plum-W-SB

Plum-W-WW

Pearl-W-AE

Pearl-W-SB

Pearl-W-WW

Copper-W-AE

Copper-W-SB

Copper-W-WW

Charcoal-W-AE

Charcoal-W-SB

Charcoal-W-WW

Leather-W-AE

Leather-W-SB

Leather-W-WW

Cinnamon-W-AE

Cinnamon-W-SB

Cinnamon-W-WW

Granola-W-AE

Granola-W-SB

Granola-W-WW

Molin Concrete Product has the capability of using various combinations of aggregate & sands, finishing techniques, cast-in patterns and casting in thin products like brick or stone. Please contact your Molin representative for additional information or to request samples.