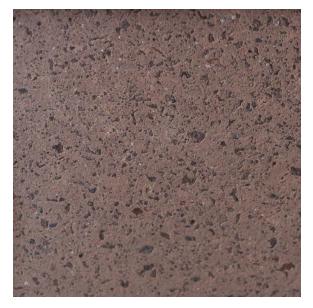

#### Architectural Finish Appearance Descriptions

ACID ETCH (AE)-Fine sandy texture

WATER WASH (WW)-Exposed stones raised above the matrix surface

SANDBLAST (SB)-Various aggregate exposures leaving aggregate with a muted or fractured appearance