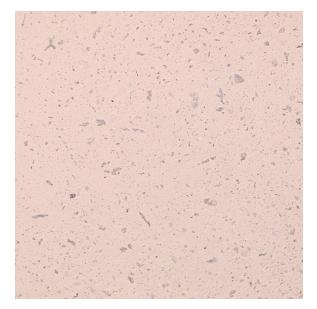

#### Architectural Finish Appearance Descriptions

ACID ETCH (AE)-Fine sandy texture

WATER WASH (WW)-Exposed stones raised above the matrix surface

SANDBLAST (SB)-Various aggregate exposures leaving aggregate with a muted or fractured appearance

Slate-W-AE

Slate-W-SB

Slate-W-WW

Almond-W-AE

Almond-W-SB

Almond-W-WW

Storm-W-AE

Storm-W-SB

Storm-W-WW

Salmon-W-AE

Salmon-W-SB

Salmon-W-WW

Coffee-W-AE

Coffee-W-SB

Coffee-W-WW

Plum-W-AE

Plum-W-SB

Plum-W-WW

Pearl-W-AE

Pearl-W-SB

Pearl-W-WW

Copper-W-AE

Copper-W-SB

Copper-W-WW

Charcoal-W-AE

Charcoal-W-SB

Charcoal-W-WW

Leather-W-AE

Leather-W-SB

Leather-W-WW

Cinnamon-W-AE

Cinnamon-W-SB

Cinnamon-W-WW

Granola-W-AE

Granola-W-SB

Granola-W-WW

Molin Concrete Product has the capability of using various combinations of aggregate & sands, finishing techniques, cast-in patterns and casting in thin products like brick or stone. Please contact your Molin representative for additional information or to request samples.