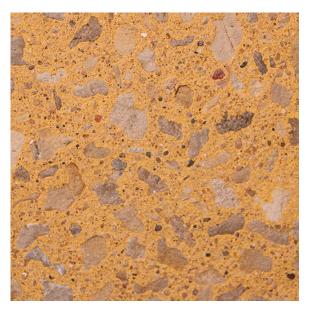

#### Architectural Finish Appearance Descriptions

ACID ETCH (AE)-Fine sandy texture

WATER WASH (WW)-Exposed stones raised above the matrix surface

SANDBLAST (SB)-Various aggregate exposures leaving aggregate with a muted or fractured appearance

Slate-W-AE

Slate-W-SB

Slate-W-WW

Almond-W-AE

Almond-W-SB

Almond-W-WW

Storm-W-AE

Storm-W-SB

Storm-W-WW

Salmon-W-AE

Salmon-W-SB

Salmon-W-WW

Coffee-W-AE

Coffee-W-SB

Coffee-W-WW

Plum-W-AE

Plum-W-SB

Plum-W-WW

Pearl-W-AE

Pearl-W-SB

Pearl-W-WW

Copper-W-AE

Copper-W-SB

Copper-W-WW

Charcoal-W-AE

Charcoal-W-SB

Charcoal-W-WW

Leather-W-AE

Leather-W-SB

Leather-W-WW

Cinnamon-W-AE

Cinnamon-W-SB

Cinnamon-W-WW

Granola-W-AE

Granola-W-SB

Granola-W-WW

Molin Concrete Product has the capability of using various combinations of aggregate & sands, finishing techniques, cast-in patterns and casting in thin products like brick or stone. Please contact your Molin representative for additional information or to request samples.