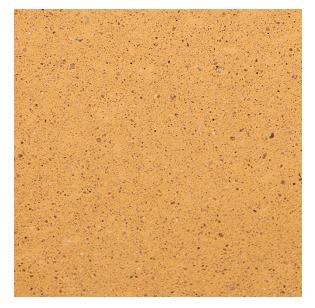

#### Architectural Finish Appearance Descriptions

ACID ETCH (AE)-Fine sandy texture

WATER WASH (WW)-Exposed stones raised above the matrix surface

SANDBLAST (SB)-Various aggregate exposures leaving aggregate with a muted or fractured appearance

Slate-W-AE

Slate-W-SB

Slate-W-WW

Almond-W-AE

Almond-W-SB

Almond-W-WW

Storm-W-AE

Storm-W-SB

Storm-W-WW

Salmon-W-AE

Salmon-W-SB

Salmon-W-WW

Coffee-W-AE

Coffee-W-SB

Coffee-W-WW

Plum-W-AE

Plum-W-SB

Plum-W-WW

Pearl-W-AE

Pearl-W-SB

Pearl-W-WW

Copper-W-AE

Copper-W-SB

Copper-W-WW

Charcoal-W-AE

Charcoal-W-SB

Charcoal-W-WW

Leather-W-AE

Leather-W-SB

Leather-W-WW

Cinnamon-W-AE

Cinnamon-W-SB

Cinnamon-W-WW

Granola-W-AE

Granola-W-SB

Granola-W-WW

Molin Concrete Product has the capability of using various combinations of aggregate & sands, finishing techniques, cast-in patterns and casting in thin products like brick or stone. Please contact your Molin representative for additional information or to request samples.