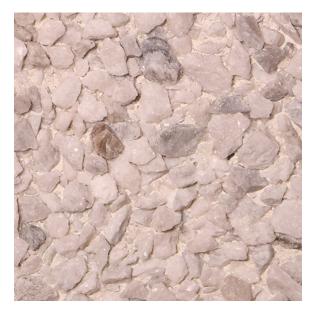

#### Architectural Finish Appearance Descriptions

ACID ETCH (AE)-Fine sandy texture

WATER WASH (WW)-Exposed stones raised above the matrix surface

SANDBLAST (SB)-Various aggregate exposures leaving aggregate with a muted or fractured appearance

Slate-W-AE

Slate-W-SB

Slate-W-WW

Almond-W-AE

Almond-W-SB

Almond-W-WW

Storm-W-AE

Storm-W-SB

Storm-W-WW

Salmon-W-AE

Salmon-W-SB

Salmon-W-WW

Coffee-W-AE

Coffee-W-SB

Coffee-W-WW

Plum-W-AE

Plum-W-SB

Plum-W-WW

Pearl-W-AE

Pearl-W-SB

Pearl-W-WW

Copper-W-AE

Copper-W-SB

Copper-W-WW

Charcoal-W-AE

Charcoal-W-SB

Charcoal-W-WW

Leather-W-AE

Leather-W-SB

Leather-W-WW

Cinnamon-W-AE

Cinnamon-W-SB

Cinnamon-W-WW

Granola-W-AE

Granola-W-SB

Granola-W-WW

Molin Concrete Product has the capability of using various combinations of aggregate & sands, finishing techniques, cast-in patterns and casting in thin products like brick or stone. Please contact your Molin representative for additional information or to request samples.