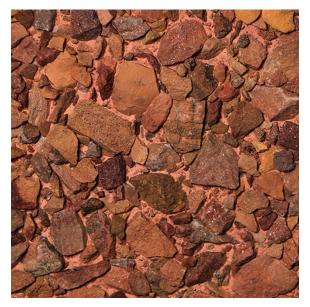

#### Architectural Finish Appearance Descriptions

ACID ETCH (AE)-Fine sandy texture

WATER WASH (WW)-Exposed stones raised above the matrix surface

SANDBLAST (SB)-Various aggregate exposures leaving aggregate with a muted or fractured appearance

Slate-W-AE

Slate-W-SB

Slate-W-WW

Almond-W-AE

Almond-W-SB

Almond-W-WW

Storm-W-AE

Storm-W-SB

Storm-W-WW

Salmon-W-AE

Salmon-W-SB

Salmon-W-WW

Coffee-W-AE

Coffee-W-SB

Coffee-W-WW

Plum-W-AE

Plum-W-SB

Plum-W-WW

Pearl-W-AE

Pearl-W-SB

Pearl-W-WW

Copper-W-AE

Copper-W-SB

Copper-W-WW

Charcoal-W-AE

Charcoal-W-SB

Charcoal-W-WW

Leather-W-AE

Leather-W-SB

Leather-W-WW

Cinnamon-W-AE

Cinnamon-W-SB

Cinnamon-W-WW

Granola-W-AE

Granola-W-SB

Granola-W-WW

Molin Concrete Product has the capability of using various combinations of aggregate & sands, finishing techniques, cast-in patterns and casting in thin products like brick or stone. Please contact your Molin representative for additional information or to request samples.