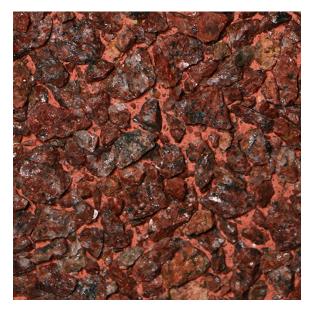

#### Architectural Finish Appearance Descriptions

ACID ETCH (AE)-Fine sandy texture

WATER WASH (WW)-Exposed stones raised above the matrix surface

SANDBLAST (SB)-Various aggregate exposures leaving aggregate with a muted or fractured appearance

Slate-W-AE

Slate-W-SB

Slate-W-WW

Almond-W-AE

Almond-W-SB

Almond-W-WW

Storm-W-AE

Storm-W-SB

Storm-W-WW

Salmon-W-AE

Salmon-W-SB

Salmon-W-WW

Coffee-W-AE

Coffee-W-SB

Coffee-W-WW

Plum-W-AE

Plum-W-SB

Plum-W-WW

Pearl-W-AE

Pearl-W-SB

Pearl-W-WW

Copper-W-AE

Copper-W-SB

Copper-W-WW

Charcoal-W-AE

Charcoal-W-SB

Charcoal-W-WW

Leather-W-AE

Leather-W-SB

Leather-W-WW

Cinnamon-W-AE

Cinnamon-W-SB

Cinnamon-W-WW

Granola-W-AE

Granola-W-SB

Granola-W-WW

Molin Concrete Product has the capability of using various combinations of aggregate & sands, finishing techniques, cast-in patterns and casting in thin products like brick or stone. Please contact your Molin representative for additional information or to request samples.