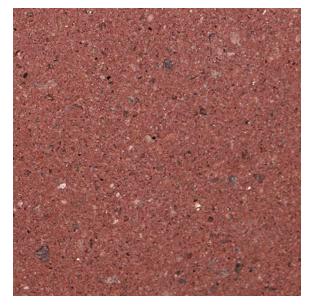

#### Architectural Finish Appearance Descriptions

ACID ETCH (AE)-Fine sandy texture

WATER WASH (WW)-Exposed stones raised above the matrix surface

SANDBLAST (SB)-Various aggregate exposures leaving aggregate with a muted or fractured appearance