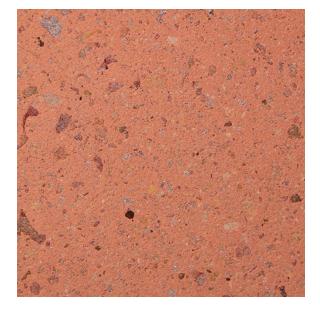

#### Architectural Finish Appearance Descriptions

ACID ETCH (AE)-Fine sandy texture

WATER WASH (WW)-Exposed stones raised above the matrix surface

SANDBLAST (SB)-Various aggregate exposures leaving aggregate with a muted or fractured appearance

Slate-W-AE

Slate-W-SB

Slate-W-WW

Almond-W-AE

Almond-W-SB

Almond-W-WW

Storm-W-AE

Storm-W-SB

Storm-W-WW

Salmon-W-AE

Salmon-W-SB

Salmon-W-WW

Coffee-W-AE

Coffee-W-SB

Coffee-W-WW

Plum-W-AE

Plum-W-SB

Plum-W-WW

Pearl-W-AE

Pearl-W-SB

Pearl-W-WW

Copper-W-AE

Copper-W-SB

Copper-W-WW

Charcoal-W-AE

Charcoal-W-SB

Charcoal-W-WW

Leather-W-AE

Leather-W-SB

Leather-W-WW

Cinnamon-W-AE

Cinnamon-W-SB

Cinnamon-W-WW

Granola-W-AE

Granola-W-SB

Granola-W-WW

Molin Concrete Product has the capability of using various combinations of aggregate & sands, finishing techniques, cast-in patterns and casting in thin products like brick or stone. Please contact your Molin representative for additional information or to request samples.