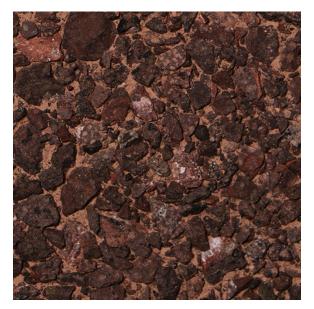

#### Architectural Finish Appearance Descriptions

ACID ETCH (AE)-Fine sandy texture

WATER WASH (WW)-Exposed stones raised above the matrix surface

SANDBLAST (SB)-Various aggregate exposures leaving aggregate with a muted or fractured appearance