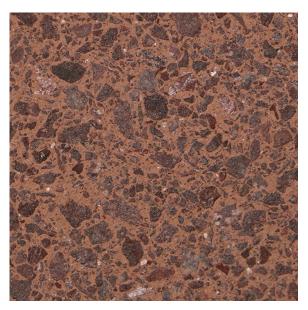

#### Architectural Finish Appearance Descriptions

ACID ETCH (AE)-Fine sandy texture

WATER WASH (WW)-Exposed stones raised above the matrix surface

SANDBLAST (SB)-Various aggregate exposures leaving aggregate with a muted or fractured appearance