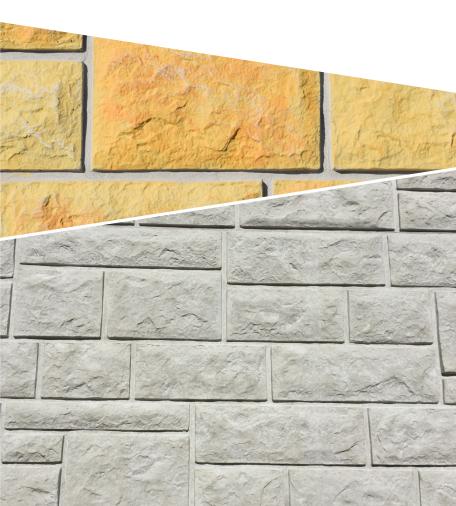

#### Architectural Finish Appearance Descriptions

ACID ETCH (AE)-Fine sandy texture

WATER WASH (WW)-Exposed stones raised above the matrix surface

SANDBLAST (SB)-Various aggregate exposures leaving aggregate with a muted or fractured appearance