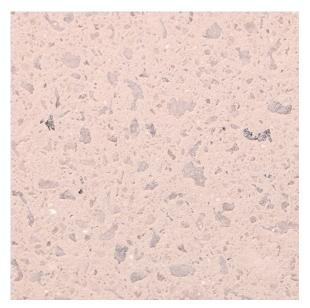

#### Architectural Finish Appearance Descriptions

ACID ETCH (AE)-Fine sandy texture

WATER WASH (WW)-Exposed stones raised above the matrix surface

SANDBLAST (SB)-Various aggregate exposures leaving aggregate with a muted or fractured appearance

Slate-W-AE

Slate-W-SB

Slate-W-WW

Almond-W-AE

Almond-W-SB

Almond-W-WW

Storm-W-AE

Storm-W-SB

Storm-W-WW

Salmon-W-AE

Salmon-W-SB

Salmon-W-WW

Coffee-W-AE

Coffee-W-SB

Coffee-W-WW

Plum-W-AE

Plum-W-SB

Plum-W-WW

Pearl-W-AE

Pearl-W-SB

Pearl-W-WW

Copper-W-AE

Copper-W-SB

Copper-W-WW

Charcoal-W-AE

Charcoal-W-SB

Charcoal-W-WW

Leather-W-AE

Leather-W-SB

Leather-W-WW

Cinnamon-W-AE

Cinnamon-W-SB

Cinnamon-W-WW

Granola-W-AE

Granola-W-SB

Granola-W-WW

Molin Concrete Product has the capability of using various combinations of aggregate & sands, finishing techniques, cast-in patterns and casting in thin products like brick or stone. Please contact your Molin representative for additional information or to request samples.