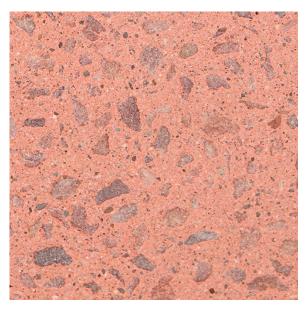

#### Architectural Finish Appearance Descriptions

ACID ETCH (AE)-Fine sandy texture

WATER WASH (WW)-Exposed stones raised above the matrix surface

SANDBLAST (SB)-Various aggregate exposures leaving aggregate with a muted or fractured appearance

Slate-W-AE

Slate-W-SB

Slate-W-WW

Almond-W-AE

Almond-W-SB

Almond-W-WW

Storm-W-AE

Storm-W-SB

Storm-W-WW

Salmon-W-AE

Salmon-W-SB

Salmon-W-WW

Coffee-W-AE

Coffee-W-SB

Coffee-W-WW

Plum-W-AE

Plum-W-SB

Plum-W-WW

Pearl-W-AE

Pearl-W-SB

Pearl-W-WW

Copper-W-AE

Copper-W-SB

Copper-W-WW

Charcoal-W-AE

Charcoal-W-SB

Charcoal-W-WW

Leather-W-AE

Leather-W-SB

Leather-W-WW

Cinnamon-W-AE

Cinnamon-W-SB

Cinnamon-W-WW

Granola-W-AE

Granola-W-SB

Granola-W-WW

Molin Concrete Product has the capability of using various combinations of aggregate & sands, finishing techniques, cast-in patterns and casting in thin products like brick or stone. Please contact your Molin representative for additional information or to request samples.