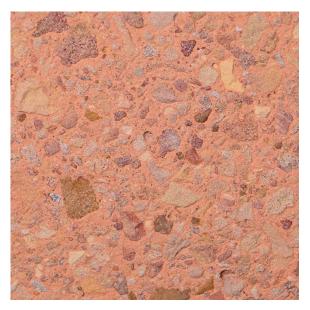

#### Architectural Finish Appearance Descriptions

ACID ETCH (AE)-Fine sandy texture

WATER WASH (WW)-Exposed stones raised above the matrix surface

SANDBLAST (SB)-Various aggregate exposures leaving aggregate with a muted or fractured appearance

Slate-W-AE

Slate-W-SB

Slate-W-WW

Almond-W-AE

Almond-W-SB

Almond-W-WW

Storm-W-AE

Storm-W-SB

Storm-W-WW

Salmon-W-AE

Salmon-W-SB

Salmon-W-WW

Coffee-W-AE

Coffee-W-SB

Coffee-W-WW

Plum-W-AE

Plum-W-SB

Plum-W-WW

Pearl-W-AE

Pearl-W-SB

Pearl-W-WW

Copper-W-AE

Copper-W-SB

Copper-W-WW

Charcoal-W-AE

Charcoal-W-SB

Charcoal-W-WW

Leather-W-AE

Leather-W-SB

Leather-W-WW

Cinnamon-W-AE

Cinnamon-W-SB

Cinnamon-W-WW

Granola-W-AE

Granola-W-SB

Granola-W-WW

Molin Concrete Product has the capability of using various combinations of aggregate & sands, finishing techniques, cast-in patterns and casting in thin products like brick or stone. Please contact your Molin representative for additional information or to request samples.