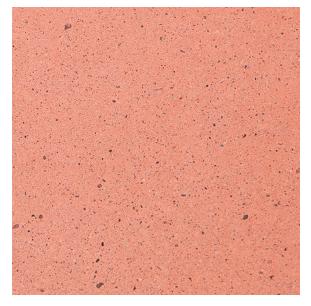

#### Architectural Finish Appearance Descriptions

ACID ETCH (AE)-Fine sandy texture

WATER WASH (WW)-Exposed stones raised above the matrix surface

SANDBLAST (SB)-Various aggregate exposures leaving aggregate with a muted or fractured appearance

Slate-W-AE

Slate-W-SB

Slate-W-WW

Almond-W-AE

Almond-W-SB

Almond-W-WW

Storm-W-AE

Storm-W-SB

Storm-W-WW

Salmon-W-AE

Salmon-W-SB

Salmon-W-WW

Coffee-W-AE

Coffee-W-SB

Coffee-W-WW

Plum-W-AE

Plum-W-SB

Plum-W-WW

Pearl-W-AE

Pearl-W-SB

Pearl-W-WW

Copper-W-AE

Copper-W-SB

Copper-W-WW

Charcoal-W-AE

Charcoal-W-SB

Charcoal-W-WW

Leather-W-AE

Leather-W-SB

Leather-W-WW

Cinnamon-W-AE

Cinnamon-W-SB

Cinnamon-W-WW

Granola-W-AE

Granola-W-SB

Granola-W-WW

Molin Concrete Product has the capability of using various combinations of aggregate & sands, finishing techniques, cast-in patterns and casting in thin products like brick or stone. Please contact your Molin representative for additional information or to request samples.