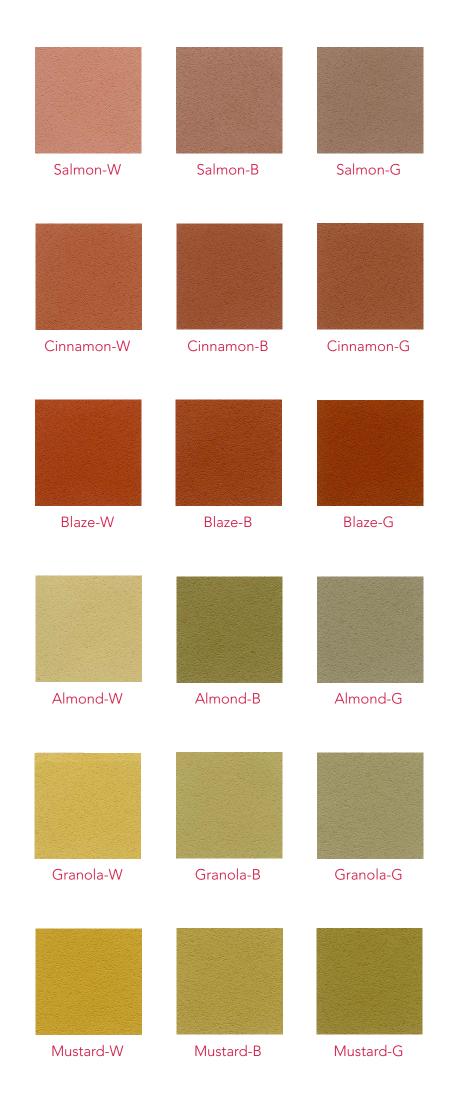

## MOLIN

Quality Concrete Solutions since 1897

Matrix color selections are determined by the color of cement, pigments and aggregates.

Molin Concrete Products uses white or gray Portland cement or a blend of both to achieve the designers desired appearance. Pigments and aggregates are available in a wide range of colors. This Color Guide is intended to show variations of specific pigment selection shown with variations of cement color.