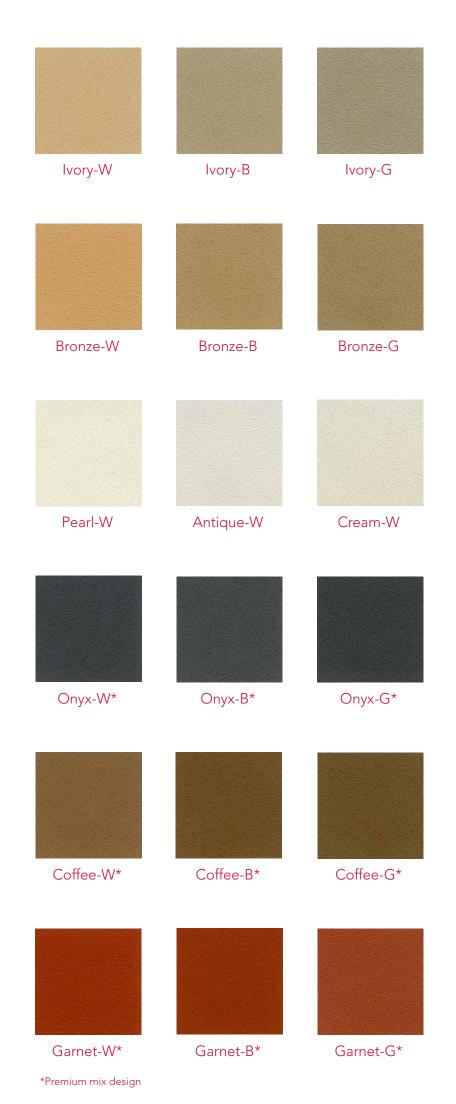

## MOLIN

Quality Concrete Solutions since 1897

Matrix color selections are determined by the color of cement, pigments and aggregates.

Molin Concrete Products uses white or gray Portland cement or a blend of both to achieve the designers desired appearance. Pigments and aggregates are available in a wide range of colors. This Color Guide is intended to show variations of specific pigment selection shown with variations of cement color.