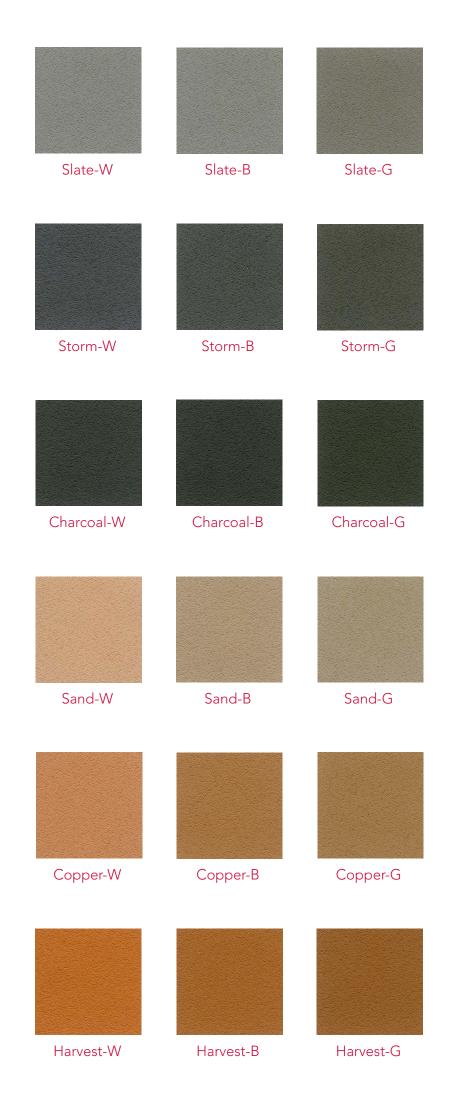

## MOLIN

Quality Concrete Solutions since 1897

Matrix color selections are determined by the color of cement, pigments and aggregates.

Molin Concrete Products uses white or gray Portland cement or a blend of both to achieve the designers desired appearance. Pigments and aggregates are available in a wide range of colors. This Color Guide is intended to show variations of specific pigment selection shown with variations of cement color.