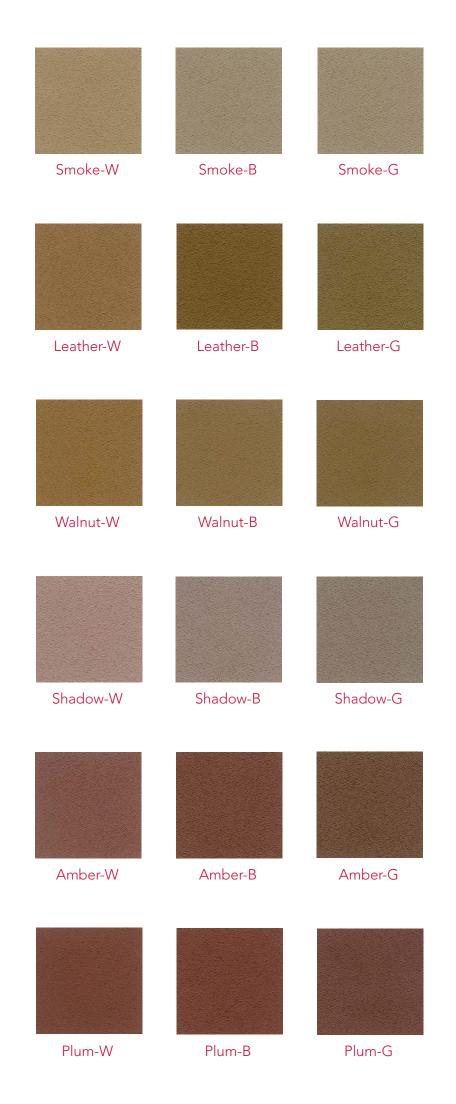

## MOLIN

Quality Concrete Solutions since 1897

Matrix color selections are determined by the color of cement, pigments and aggregates.

Molin Concrete Products uses white or gray Portland cement or a blend of both to achieve the designers desired appearance. Pigments and aggregates are available in a wide range of colors. This Color Guide is intended to show variations of specific pigment selection shown with variations of cement color.