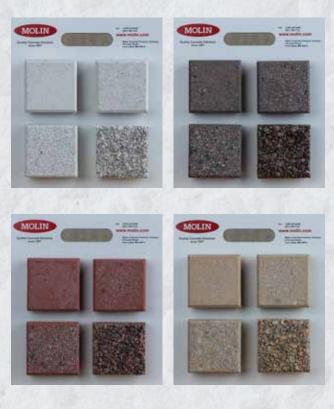

#### Start your precast project with confidence.

Choosing the right color and texture is essential to any successful precast project. Our 4" x 4" samples provide a hands-on way to explore standardized mix designs, featuring locally sourced aggregates and premium finishes. Whether you're in the early design phase or finalizing details, these samples offer a tangible look at our architectural precast capabilities.

# Our Texture Guide is arranged by color

100 series - Whites/Light Gray

- 200 series Buff tones
- 300 series Charcoals
- 400 series Browns
- 500 series Reds

#### Sample boards available by request

- 100 series Whites/Light Gray
- 200 series Buff tones
- 300 series Charcoals
- 400 series Browns
- 500 series Reds

Call (800) 336-6546 to speak with a Molin Representative