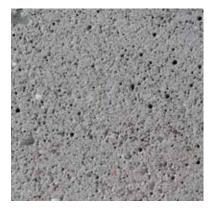

#### Architectural Finish Appearance Descriptions

E - ETCH - Fine sandy texture

SBL - SANDBLAST LIGHT - Removal of matrix and fine sand exposing edges of select coarse aggregates.

SBM - SANDBLAST MEDIUM - Further removal of matrix and fine sand to allow coarse aggregates to showcase more surface area.

# WATER WASH (WW) - Exposed aggregate raised above the matrix

# Our Texture Guide is arranged by color

100 series - Whites/Light Gray

- 200 series Buff tones
- 300 series Charcoals
- 400 series Browns
- 500 series Reds